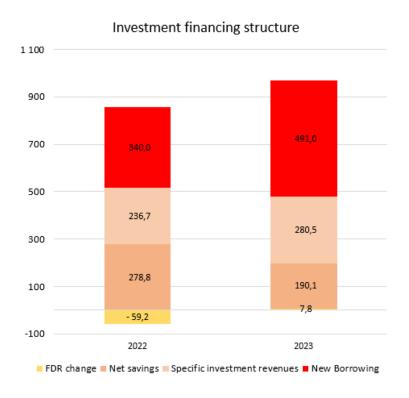

.5   | 43.8    | 18.5% |
| Investment expenditure excluding active debt management and debt annul instalment (c/16449,166,16873) (3) | 914.7   | 953.8   | 39.1    | 4.3%  |
| Refinancing and other debts (c/166,16873)                                                                 | 0.0     | 0.0     | -       | -     |
| Financing requirement (4) = (1) +(2) - (3)                                                                | -399.2  | -483.2  | -84.0   | 21.0% |
| Raised borrowing (5)                                                                                      | 340.0   | 491.0   | 151.0   | 44.4% |
| Change in Working Capital (5) -(4)                                                                        | -59.2   | 7.8     |         |       |

# A significant increase in debt



At the end of 2023, the outstanding debt reached  $\in$ 3,143.7 million, up +11.2% compared to the end of 2022. The increase in outstanding debt combined with a decline of gross savings led to a increase in debt reduction capacity, from 6.2 to 8.6 years.

| in € M                                                                                       | 2022    | 2023    | gap   | %     |
|----------------------------------------------------------------------------------------------|---------|---------|-------|-------|
| Outstanding debt (including initial pre-financing from<br>European funds 2014-2020: €37.29M) | 2,827.0 | 3,143.7 | 316.7 | 11.2% |
| Debt Rate                                                                                    | 115.7%  | 125.5%  |       | 8.5%  |
| Debt red