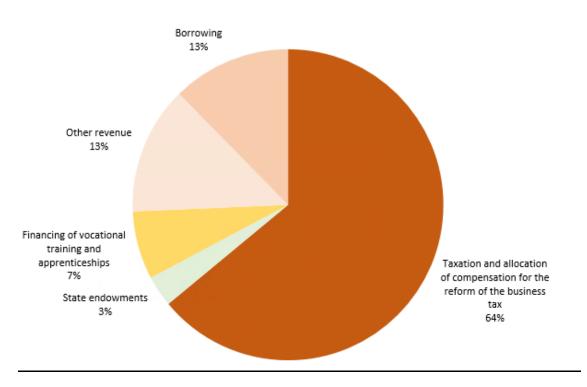

| 2.31%   |
| Actual investment revenue excluding borrowing | 408,692,000   | 408,832,602   | 140,602       | 0.03%   |
| Actual investment expenditure                 | 1,300,774,048 | 1,118,377,664 | - 182,396,384 | -14.02% |
| Borrowing                                     | 601,898,037   | 412,648,682   | - 189,249,355 | -31.44% |
| Total budget excluding debt                   | 3,254,550,034 | 3,072,429,394 | - 182,120,640 | -5.60%  |
| Total budget                                  | 3,520,658,034 | 3,339,048,171 | - 181,609,863 | -5.16%  |

Source: Nouvelle Aquitaine Region

# (b) 2025 Primary Budget expenditures

# 2025 PB expenditures by pillar (Primary Budget):



Source: Nouvelle Aquitaine Region

# (c) Revenues expected in the 2025 Primary Budget:

# 2025 PB Revenues by type



Source: Nouvelle Aquitaine Region

## SUBSCRIPTION AND SALE

Subject to the terms of a placement contract in the French language dated 12 February 2025 signed by the Issuer, the Permanent Dealers and the Arranger (as it may be amended, (the **Dealer Agreement**), the Notes will be offered by the Issuer to the Permanent Dealers. However, the Issuer reserves the right to sell Notes directly on its own behalf to Dealers that are not Permanent Dealers. The Notes may be resold at that market price or a similar prevailing market price on the date of said sale, as determined by the relevant Dealer. The Notes may also be sold by the Issuer through the Dealers, acting as agents of the Issuer. The Dealer Agreement also provides for the issuance of syndicated Tranches that are jointly underwritten