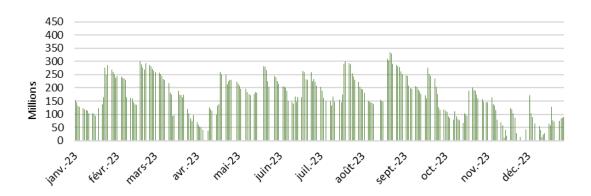

to the bullet repayment of European pre-financing for operational programmes of European funds.

Changes to debt amortisation (as at 31 December 2023)



Source: Nouvelle Aquitaine Region

#### 3.2.2 Cash flow

#### (a) The use of overdraft facilities as a cash management instrument

The irregular cash flow profile of the Nouvelle-Aquitaine Region is influenced by several factors:

- In terms of receipts, the main flows (taxation) are predictable and regular throughout the year as monthly instalments;
- In terms of **disbursements, flows are more irregular**, particularly in terms **of capital expenditure** or certain operating expenditure. Disbursements can also be irregular at the level of debt repayments depending on bond maturity dates.

#### Changes to the daily cash balance in 2023



Source: Executive Management of Public Finances

The average cash balance in 2023 was €169 million, with a maximum of €338 million.

The Region used its treasury instruments for the first time since 2021 during the month of December (NEU CP and cash lines) due to an earlier than expected budget closure that condensed late disbursements and borrowing receipts (€215 million) to optimize the fall in rates observed at the end of the year.

#### (b) The NEU CP programme: an additional treasury management instrument

The Region established in 2022 a €500m short-term negotiable debt notes programme (**NEU CP**) to supplement the treasury management instruments available. The choice to establish this type of programme addresses a dual target:

- Reducing treasury management cost while benefiting