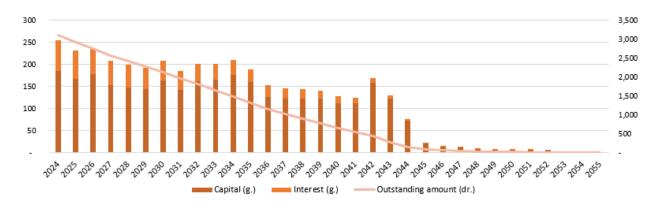

he impact of the increase in rates in July 2022 and July 2023. Thus, the proportion of capped fixed-rate or floating financing reached 92% of the outstanding debt at the end of 2023. This strategy made it possible to limit the increase in the average rate, which reached 2.2% on 31/12/2023 against 1.92% on 31/12/2022.

Breakdown of outstanding debt by rate type at 31 December 2023



Source: Nouvelle-Aquitaine Region

# (iii) Changes to debt amortisation

The debt amortisation profile is marked by:

- Peaks related to the bullet repayment of the 19 bonds issued by the Region since 2021;
- A peak in 2025, on the other hand, which corresponds to the bullet repayment of European pre-financing for operational programmes of European funds.

Changes to debt amortisation (as at 31 December 2023)



Source: Nouvelle Aquitaine Region

#### 3.2.2 Cash flow

#### (a) The use of overdraft facilities as a cash management instrument

The irregular cash flow profile of the Nouvelle-Aquitaine Region is influenced by several factors:

- In terms of receipts, the main flows (taxation) are predictable and regular throughout the year as monthly instalments;
- In terms of **disbursements, flows are more irregular**, particularly in terms **of capital expenditure** or certain operating expenditure. Disbursements can also be irregular at the level of debt repayments depending on bond maturity dates.

#### Changes to the daily cash balance in 2023



Source: Executive Management of Public Finances

The average cash balance in 2023 was €169 million, with a maximum of €338 million.

The Region used i