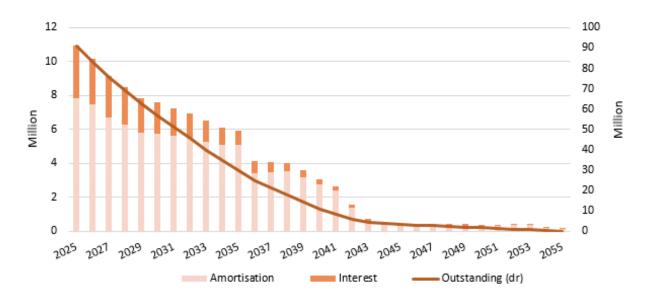

ciaries via the dedicated websites in collaboration with the Region's pay services. A provision for risk of the remaining amount to be collected is recorded each time insolvency procedures are opened.

#### 3.2.5 Loan guarantees

On 1 January 2024, the outstanding debt guaranteed by the Region was €95.9 million, down compared to 1 January 2023 by €6.2 million. 96% of the debt guaranteed by the Region comprises outstanding debt excluding social housing.

- For guarantees relating to social housing: the guarantees granted mainly go to CDC Habitat,
   OPHLM Agen Habitat, and the Poitiers regional centre for student housing.
- Excluding social housing, the Region mainly guarantees SAEML du Bois de la Mothe Chandenier,
   Ogec Poitiers Nord, SEML Route des Lasers and Maison de Santé Bagatelle



# **Evolution of the secured debt (in € m)**

With regard to loan guarantees, the Galland Act of 5 January 1988 sets out prudential rules, particularly regarding a ceiling for local authorities: the cumulative amount between the annual instalment of the local authority's own debt and the annual instalment relating to the guaranteed debt must not exceed 50% of actual operating revenue. In the Nouvelle-Aquitaine Region, this ratio stood at 13.49% at 31 December 2023.

# 3.2.6 Regional funds

#### (a) Regional guarantee funds

3 guarantee funds with 3 financial intermediaries for implementation.







<u>A common goal</u>: to guarantee bank loans in the context of creation, transmission, development and financial strengthening.

The guarantees are requested by the banks to reduce their ris