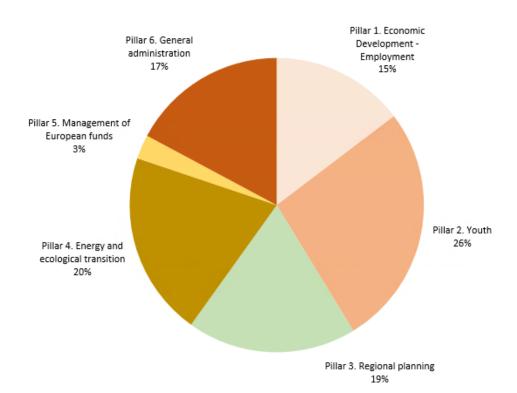

6,521       | 0.04%   |
| Gross savings                                 | 290,184,011   | 296,896,380   | 6,712,369     | 2.31%   |
| Actual investment revenue excluding borrowing | 408,692,000   | 408,832,602   | 140,602       | 0.03%   |
| Actual investment expenditure                 | 1,300,774,048 | 1,118,377,664 | - 182,396,384 | -14.02% |
| Borrowing                                     | 601,898,037   | 412,648,682   | - 189,249,355 | -31.44% |
| Total budget excluding debt                   | 3,254,550,034 | 3,072,429,394 | - 182,120,640 | -5.60%  |
| Total budget                                  | 3,520,658,034 | 3,339,048,171 | - 181,609,863 | -5.16%  |

Source: Nouvelle Aquitaine Region

# (b) 2025 Primary Budget expenditures

# 2025 PB expenditures by pillar (Primary Budget):



Source: Nouvelle Aquitaine Region

# (c) Revenues expected in the 2025 Primary Budget:

# 2025 PB Revenues by type



Source: Nouvelle Aquitaine Region

## SUBSCRIPTION AND SALE

Subject to the terms of a placement contract in the French language dated 12 February 2025 signed by the Issuer, the Permanent Dealers and the Arranger (as it may be amended, (the **Dealer Agreement**), the Notes will be offered by the Issuer to the Permanent Dealers. However, the Issuer reserves the right to sell Notes directly on its own behalf to Dealers that are not Permanent Dealers. The Notes may be resold at that market price or a similar prevailing market price on the date of said sale, as determined by the relevant Dealer. The Notes may also be sold by the Issuer through the Dealers, acting as agents of