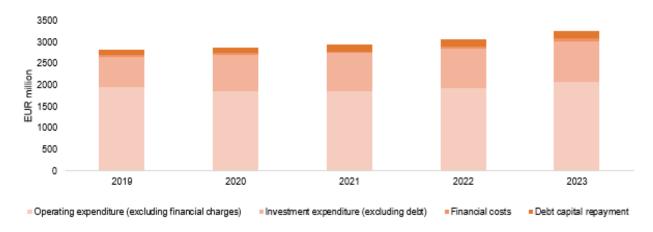

017, the Region helped to finance works in private secondary schools by granting subsidies to finance annual loan instalments. The loans were generally contracted over 15 years and their rate corresponded to the most favourable reference base rates for a loan taken out by local authorities.

As at 31 December 2023, the outstanding amount of subsidies voted in annual instalments amounted to €22.6 million, with all the loans scheduled to be repaid in 2033. Since 2018, the Region no longer allocates subsidies to finance the annual instalments of loans.

# Run-off of the outstanding amounts of subsidies in annual instalments (at 31 December 2023)



# 3.3 Revenues and expenditures

# 3.3.1 Retrospective view of the financial statements

# (a) Changes to the structure of regional expenditures



**Changes to regional expenditures (administrative account)** 

Source: Nouvelle Aquitaine Region

**(b)** 

Changes to the structure of regional revenues

| Synthèse des comptes administratifs