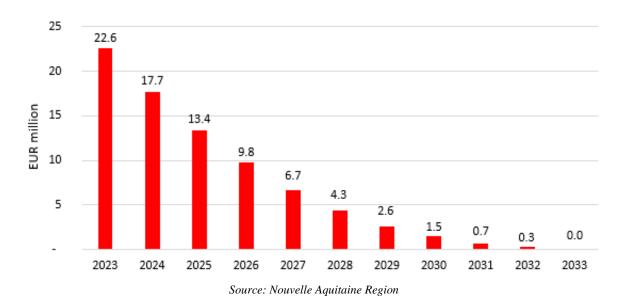

trains. The sum of the remaining lease payments to be made by 2044 is €229.6M as of 31/12/2023.

#### 3.2.8 Subsidies in annual instalments

Until 2017, the Region helped to finance works in private secondary schools by granting subsidies to finance annual loan instalments. The loans were generally contracted over 15 years and their rate corresponded to the most favourable reference base rates for a loan taken out by local authorities.

As at 31 December 2023, the outstanding amount of subsidies voted in annual instalments amounted to €22.6 million, with all the loans scheduled to be repaid in 2033. Since 2018, the Region no longer allocates subsidies to finance the annual instalments of loans.

# Run-off of the outstanding amounts of subsidies in annual instalments (at 31 December 2023)



# 3.3 Revenues and expenditures

# 3.3.1 Retrospective view of the financial statements

# (a) Changes to the structure of regional expenditures



**Changes to regional expenditures (administrative account)** 

Source: Nouvelle Aquitaine Region

**(b)** 

Changes to the structure of regional revenues

| Synthèse des comptes administratifs