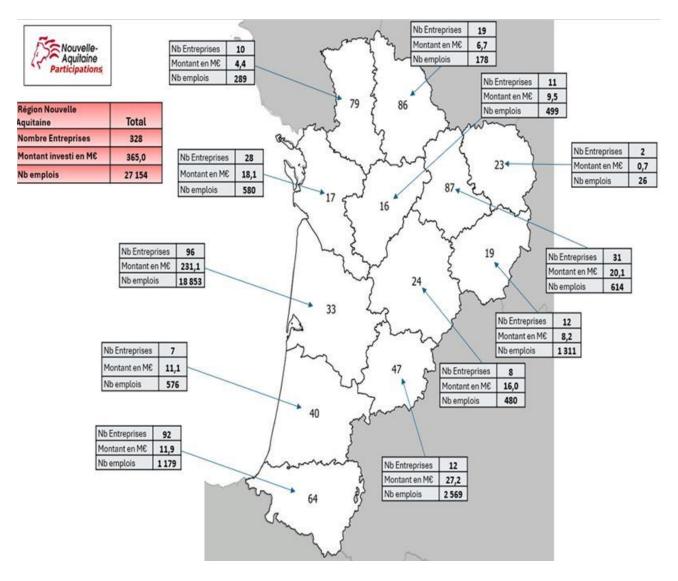

nomy over short and medium term terms
  - Implemented by a financial intermediary



#### **NOUVELLE-AQUITAINE**

## (c) Regional investment funds

More than 40 investment funds (patient capital), half of which are active.

- General-purpose funds (Naco, PCE, ACI etc.)
- Theme-based specialised funds (Brienne 3 cybersécurité; Vitirev etc.)
- By market segment: seed, venture capital, growth/transfer capital (aelis, irdinov 2, NACI, etc.)
- > A strategy decided on by the Region, consistent with the regional and national financing ecosystem.
- Region NA: 3<sup>rd</sup> region in the country in terms of the number of fundraising events.

Implementation by SNAP (Société Nouvelle-Aquitaine Participations), the Region's financial holding company in charge of managing subscriptions to the funds.



## **3.2.7** Leases

The former Poitou-Charentes Region contracted two lease agreements to finance the purchase of trains:

A first contract signed in 2007 allowed the acquisition of 23 TER trains, the second contract was signed in 2011 for the acquisition of 10 TER trains. The sum of the remaining lease payments to be made by 2044 is €229.6M as of 31/12/2023.

#### 3.2.8 Subsidies in annual instalments

Until 2017, the Region helped to finance works in private secondary schools by granting subsidies to finance annual loan instalments. The loans were generally contracted over 15 years and their rate corresponded to the most favourable reference base rates for a loan taken out by local authorities.

As at 31 December 2023, the outstanding amount of subsidies voted in annual instalments am