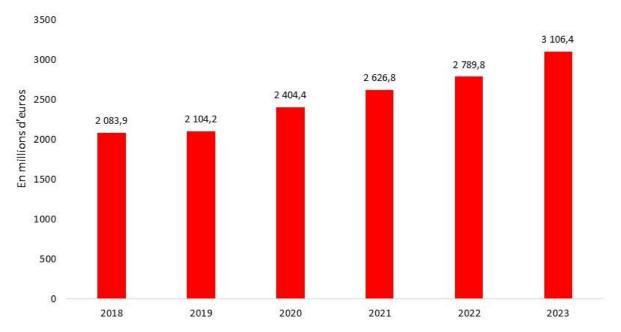

ts EMTN programme in October 2021 and carried out its first three issues (for a total of €100m) in November 2021. The Region completed its programme with the establishment of a Green, Social and Sustainability Bond Framework in 2022.

#### (b) Characteristics of the debt

# (i) Outstanding debt

The outstanding debt of the Nouvelle-Aquitaine Region amounts to €3,143.7 million at 31 December 2023, of which €37.3 million for European pre-financing. The Region's debt has increased moderately since the 2016 merger, with an increase of €93 million on average between 2016 and 2019. The COVID-19 crisis and the effects of the war in Ukraine led to a more significant increase of debt between 2021 and 2023 (+ €240 million on average each year).

# Change in outstanding debt at 31 December (year n)



Source: Nouvelle Aquitaine Region

Commercial banks remain the main sources of financing for the Region. They represent nearly 50% of the outstanding debt. Nevertheless, the European Investment Bank (EIB), which holds 25% of the Region's outstanding debt, is also a key partner for the Region, while bond financing (17%) represents an increasing share in the outstanding amount.

#### Breakdown of debt by lender as at 31 December 2023



Source: Nouvelle Aquitaine Region

# (ii) The average interest rate of the debt and exposure to interest rate risk

The Region has implemented over several years a cautious debt management strategy by following two main goals:

- contain the interest rate risk on regional debt;
- seize market opportunities that make it possible to reduce interest expense.