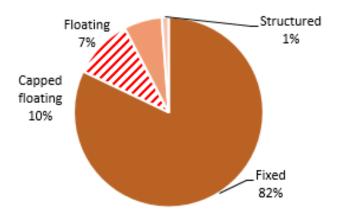

est rate risk

The Region has implemented over several years a cautious debt management strategy by following two main goals:

- contain the interest rate risk on regional debt;
- seize market opportunities that make it possible to reduce interest expense.

In a context of rising interest rates since the beginning of 2022, the Region has put in place the restructuring of its largest floating rate loans to limit the impact of the increase in rates in July 2022 and July 2023. Thus, the proportion of capped fixed-rate or floating financing reached 92% of the outstanding debt at the end of 2023. This strategy made it possible to limit the increase in the average rate, which reached 2.2% on 31/12/2023 against 1.92% on 31/12/2022.

Breakdown of outstanding debt by rate type at 31 December 2023



Source: Nouvelle-Aquitaine Region

# (iii) Changes to debt amortisation

The debt amortisation profile is marked by:

- Peaks related to the bullet repayment of the 19 bonds issued by the Region since 2021;
- A peak in 2025, on the other hand, which corresponds to the bullet repayment of European pre-financing for operational programmes of European funds.

Changes to debt amortisation (as at 31 December 2023)



Source: Nouvelle Aquitaine Region

#### 3.2.2 Cash flow

#### (a) The use of overdraft facilities as a cash management instrument

The irregular cash flow profile of the Nouvelle-Aquitaine Region is influenced by several factors:

- In terms of receipts, the main flows (taxation) are predictable and regular throughout the year as monthly instalments;
- In terms of **disbursements