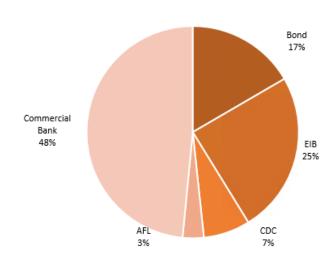

-financing. The Region's debt has increased moderately since the 2016 merger, with an increase of €93 million on average between 2016 and 2019. The COVID-19 crisis and the effects of the war in Ukraine led to a more significant increase of debt between 2021 and 2023 (+ €240 million on average each year).

# Change in outstanding debt at 31 December (year n)



Source: Nouvelle Aquitaine Region

Commercial banks remain the main sources of financing for the Region. They represent nearly 50% of the outstanding debt. Nevertheless, the European Investment Bank (EIB), which holds 25% of the Region's outstanding debt, is also a key partner for the Region, while bond financing (17%) represents an increasing share in the outstanding amount.

#### Breakdown of debt by lender as at 31 December 2023



Source: Nouvelle Aquitaine Region

# (ii) The average interest rate of the debt and exposure to interest rate risk

The Region has implemented over several years a cautious debt management strategy by following two main goals:

- contain the interest rate risk on regional debt;
- seize market opportunities that make it possible to reduce interest expense.

In a context of rising interest rates since the beginning of 2022, the Region has put in place the restructuring of its largest floating rate loans to limit the impact of the increase in rates in July 2022 and July 2023. Thus, the proportion of capped fixed-rate or floating financing reached 92% of the outstanding debt at the end of 2023. This strategy made it possible to limit the increase in the average rate, which reached 2.2% on 31