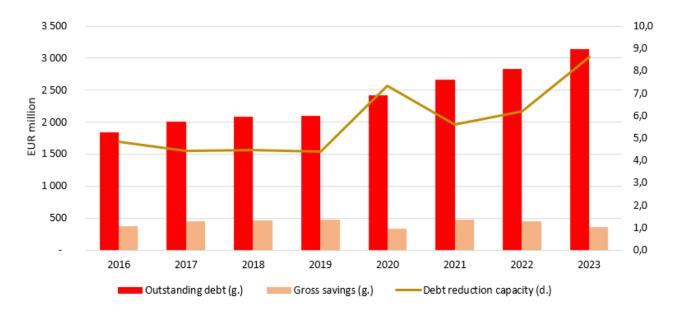

With the same concern for financial balance, law no. 2018-32 of 22 January 2018 of public finance programming for the years 2018 to 2022 (Article 29) has set a national reference ceiling for the debt reduction capacity of local authorities, defined as the ratio between the outstanding debt on the accounts closing date and the gross savings of the past year and expressed in number of years. This ceiling target is fixed at nine years for regions (Article 29 of the said law). The Region observed the contract during its two years of execution (2018–2019). In 2020, the State suspended its implementation to enable the Region to contribute to the country's recovery.